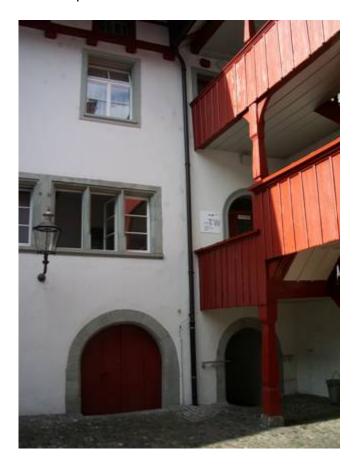

## **Public transport**

From Winterthur main station please take bus number 2 (direction Seen) which brings you after only one stop to the "Technikum". Over the road just next to the bus stop you will find an entrance to an alleyway to "Steinberggasse". In the courtyard there is a red wooden staircase which brings you to the InES Institute on the first floor (building TW).

## On foot in 7 min.:

From Winterthur main station you can reach our Institute on foot via Untertor, Kasinostrasse, Neumarkt until Steinbergasse (see map section). Next to the Nespresso shop at Steinberggasse 13 there is an entrance to an alleyway. A red wooden staircase will bring you to our reception on the first floor (building TW).