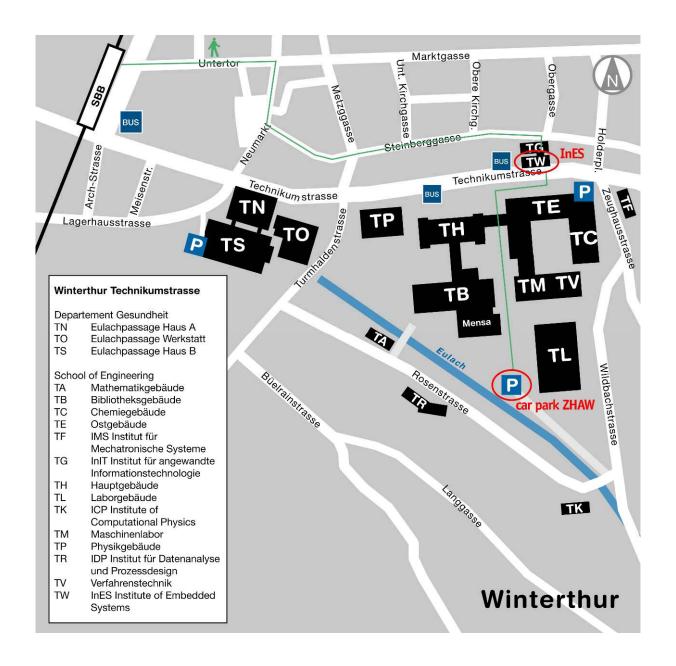

## On foot in 7 min.:

From Winterthur main station you can reach our Institute on foot via Untertor, Kasinostrasse, Neumarkt until Steinbergasse (see map section). Next to the Nespresso shop at Steinberggasse 13 there is an entrance to an alleyway. A red wooden staircase will bring you to our reception on the first floor (building TW).