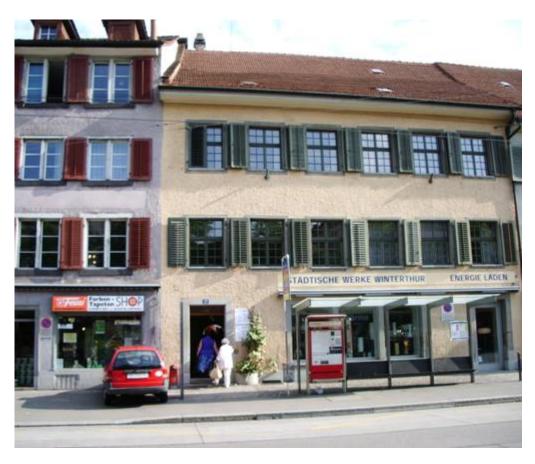

## **Public transport**

From Winterthur main station please take bus number 2 (direction Seen) which brings you after only one stop to the "Technikum". Over the road just next to the bus stop you will find an entrance to an alleyway to "Steinberggasse". In the courtyard there is a red wooden staircase which brings you to the InES Institute on the first floor (building TW).

## On foot in 7 min.:

From Winterthur main station you can reach our Institute on foot via Untertor, Kasinostrasse, Neumarkt until Steinbergasse (see map section). Next to the Nespresso shop at Steinberggasse 13 there is an entrance to an alleyway. A red wooden staircase will bring you to our reception on the first floor (building TW).